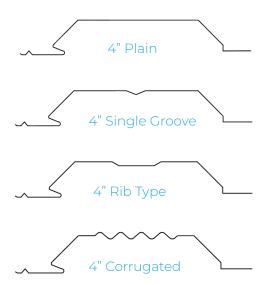

#### **MAXI SPANDREL**

Spandrel made from a pre-painted metal sheet that is elegantly beautiful and provides a perfect finish of eaves ceilings and shades.

Maxi Spandrel ceilings:

- 4" 152mm coil width
- 6" 203mm coil width