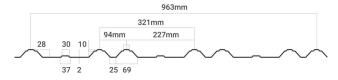

#### **SIERRA MAX TILE ROOF**

with a step height of 25mm.

#### **SIERRA TILE ROOF**

with a step height of 18mm.