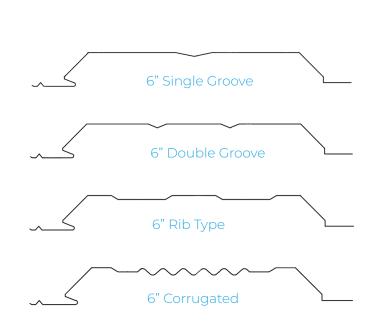

#### **MAXI SPANDREL**

Spandrel made from a pre-painted metal sheet that is elegantly beautiful and provides a perfect finish of eaves ceilings and shades.

Maxi Spandrel ceilings:

- 4" 152mm coil width
- 6" 203mm coil width