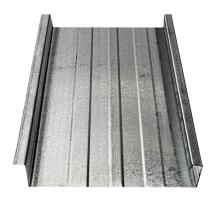

#### **MAXI WEBDECK**

A more economical and efficient steel formwork system due to its wider span and deeper profile.

Its web design saves up to 25% on concrete volume.