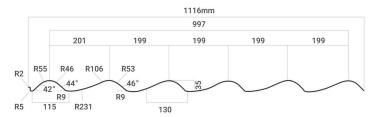

#### **MAXI CORR**

Maxi Corr features classic design & conventional profile which has stand the test of times.

#### **MAXI HI RIB**

Maxi Hi Rib is a versatile & practical roof and wall cladding profile with it's high crest of .28mm. The strong profile of Hi Rib combine with a high tensile steel provides for optimum strength.

#### **MAXITWIN RIB**

A structurally enhanced rib type roof ideal for low pitch roof corrugation. Strength and aesthetics combine for a roof that can with stand extreme weather conditions.