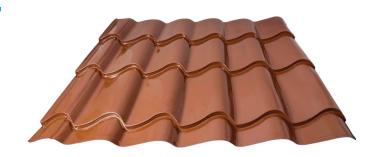

#### SIERRA TILE ROOF

The wave pattern profile creates a distinctive European feel. It's more lightweight and longer lasting than traditional roof tiles.

Our Tile Roof is crafted in two options:

#### **SIERRA MAX TILE ROOF**

with a step height of 25mm.

#### **SIERRA TILE ROOF**

with a step height of 18mm.