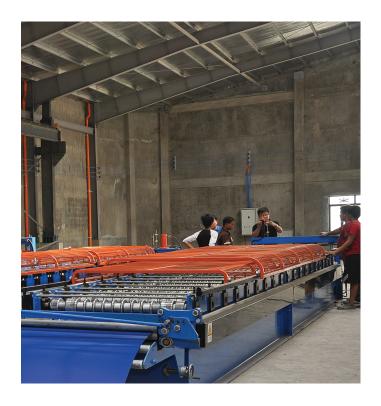

n Compound New Diversion Road, Northside, Brgy., Sto. Domingo, Urdaneta Pangasinan

#### **HISTORY**

Unimax Steel Resources, Inc. (USRI), started in 2017 as coils importer and distributor, prepainted roofing manufacturer, and structural decking supplier.

Our initial product portfolio was comprised of three(3) profiles of prepainted roofing, two(2) profiles of structural steel decking and C-Purlins. We imbue the customers' trust and demands. With the steadfast customer growth we've seen, we added Sierra Tile Roof and Spandrel to our product portfolio in May 2019. Our aspiration for growth has led us to establishing a new location, thus materializing what was once a vision. In 2020, Unimax Pangasinan opens its doors to deliver products and services to our loyal clients in Northern Luzon.



In less than half a decade, we have already demonstrated our philosophy towards our people, products, and services. We are optimistic that we will gain maximum growth and service in the Philippine Steel Industry.

#### Our Mission

We at USRI are on a mission to run along and even above the names in the Philippine Steel Industry by providing consistently strong, swift, and reasonably priced materials and services.

#### Our Vision

In the next years, Unimax Steel
Resources Inc. is going to be trusted
name in the Philippines when it
comes to prompt service and
innovative products. In effect, our
customers will be more open to ideas
in building timeless structures.

### **PRODUCTION**

### **ROOFING**







### **STEEL DECKING**







## OUR PRODUCT ROOFING



#### **MAXI CORR**

Maxi Co