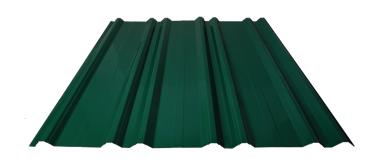

#### **MAXITWIN RIB**

A structurally enhanced rib type roof ideal for low pitch roof corrugation. Strength and aesthetics combine for a roof that can with stand extreme weather conditions.