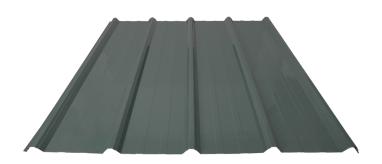

#### **MAXI HI RIB**

Maxi Hi Rib is a versatile & practical roof and wall cladding profile with it's high crest of .28mm. The strong profile of Hi Rib combine with a high tensile steel provides for optimum strength.