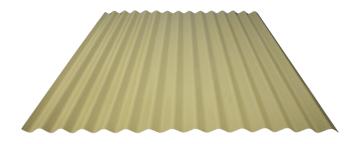

## OUR PRODUCT ROOFING

#### **MAXI CORR**

Maxi Corr features classic design & conventional profile which has stand the test of times.

#### **MAXI HI RIB**

Maxi Hi Rib is a versatile & practical roof and wall cladding profile with it's high crest of .28mm. The strong profile of Hi Rib combine with a high tensile steel provides for optimum strength.

#### **MAXITWIN RIB**

A structurally enhanced rib type roof ideal for low pitch roof corrugation. Strength and aesthetics combine for a roof that can with stand extreme weather conditions.