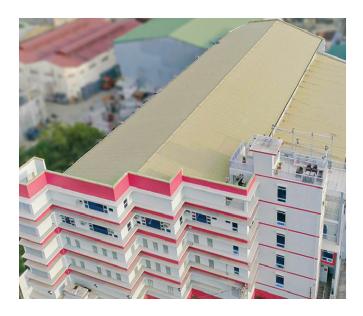

**Email:** unimaxsteel@gmail.com **Website:** www.unimaxsteel.com

The Goldendale warehouse in Malabon used the MAXI HI-RIB as its roofing and MAXI WEBDECK as its floor deck

This manufacturing plant in Mexico, Pampanga used the UNIMAX MAXI HIRIB as its roofing.