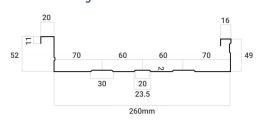

#### **MAXI WEBDECK**

A more economical and efficient steel formwork system due to its wider span and deeper profile.

Its web design saves up to 25% on concrete volume.