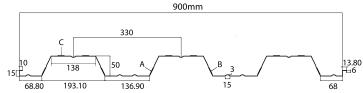

#### **MAXI WEBDECK**

A more economical and efficient steel formwork system due to its wider span and deeper profile.

Its web design saves up to 25% on concrete volume.

#### MAXI FLAT DECK

It's flat soffit design is ideal for exposed ceiiling. Design to combine effectively and harmoniously with conrete slab.