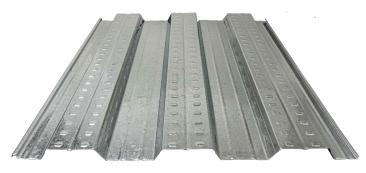

#### **MAXI WEBDECK**

A more economical and efficient steel formwork system due to its wider span and deeper profile.

Its web design saves up to 25% on concrete volume.

#### MAXI FLAT DECK

It's flat soffit design is ideal for exposed ceiiling. Design to combine effectively and harmoniously with conrete slab.

#### **C-PURLINS**

C Purlins are horizontal structures that are used to support roof sheeting. Our C Purlins are made from galvanized iron which makes it light weight, High tensile & corrosion resistant.