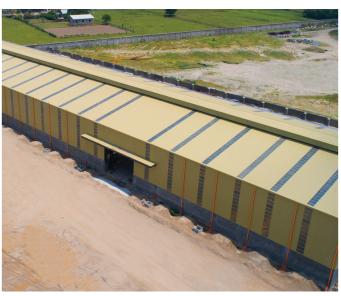

**Email:** unimaxsteel@gmail.com **Website:** www.unimaxsteel.com

The Goldendale warehouse in Malabon used the MAXI HI-RIB as its roofing and MAXI WEBDECK as its floor deck

This manufacturing plant in Mexico, Pampanga used the UNIMAX MAXI HIRIB as its roofing.