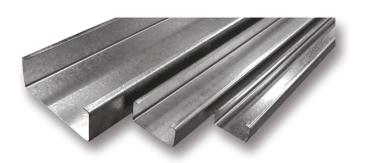

#### **C-PURLINS**

C Purlins are horizontal structures that are used to support roof sheeting. Our C Purlins are made from galvanized iron which makes it light weight, High tensile & corrosion resistant.